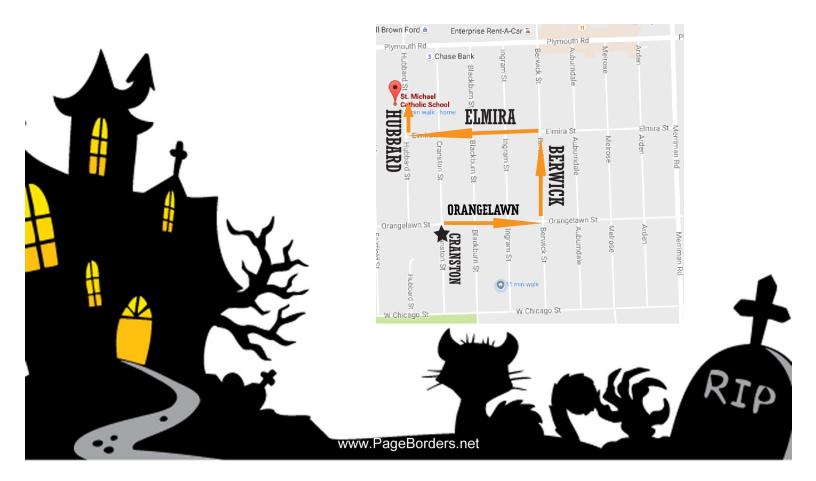

# **ORGHA Buy, Sell, Trade Group**

All ads now go on the new group so join today! Search "ORGHA Buy, Sell, Trade Group" on Facebook and click the "join" button.

Parade starts at 1:30PM at the grass lot at Cranston and Orangelawn. Parade ends at St. Michael's cafeteria for entertainment, food, and refreshments. This year's entertainment theme is Creepy-Crawlies!

Goodies and snack for the children to enjoy are appreciated. Please drop off at 32015 W. Chicago from 11:45AM until 1PM.

Adult Costumes and Spectators are Encouraged!

In the event of inclement weather, meet at St. Michael's cafeteria by 2PM.